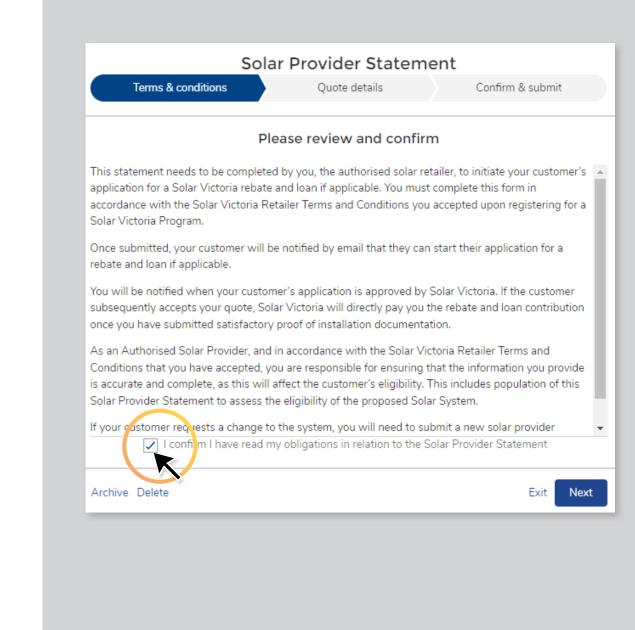

#### 3

#### Confirm Conditions.

Read the Solar Provider Statement terms and conditions. You are required to confirm an acknowledgement of the conditions by checking 🖌 the box that reads:

"I confirm I have read my obligations in relation to the Solar Provider Statement"