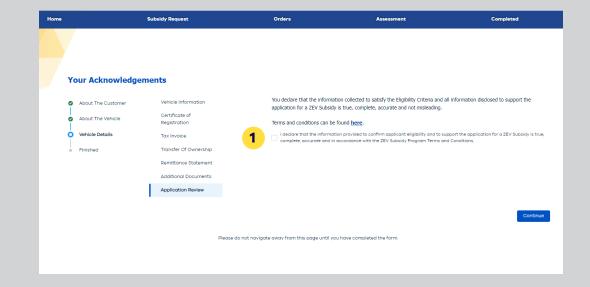

### **Confirm details**

1 Check the box to confirm all details are correct, then click 'Submit for approval.'

You will then see in the status appear as 'Registration completed.' No edits can be made after submitting.