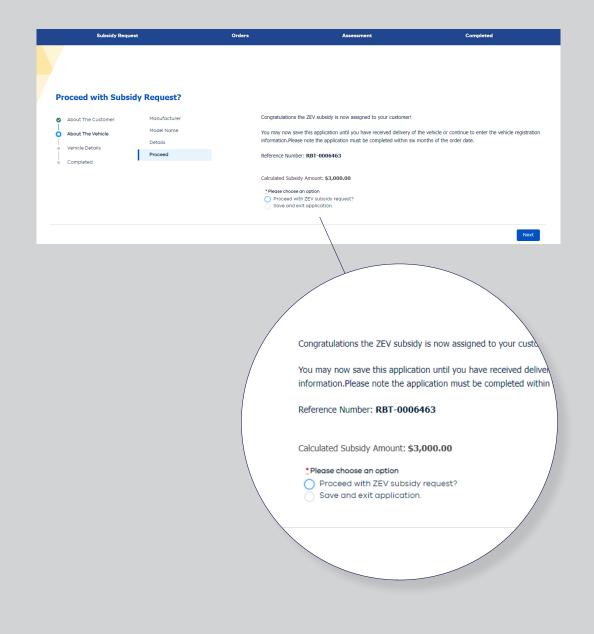

#### **Proceed with subsidy**

Proceed if contract of sale details are available, save and exit if not.

Should you save and exit you will have 14 calendar days to upload contract of sale details.

If you fail to upload details in time your subsidy will lapse and you will be required to re-enter customer details to create a new application request.