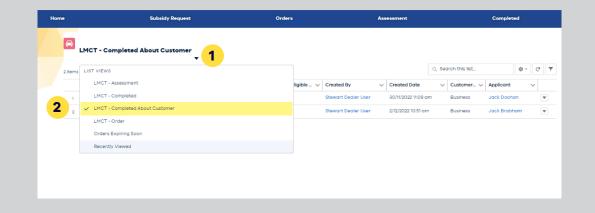

### **Changing subsidy applications**

- 1 To change subsidy applications with a status **Completed About Customer** (About the Customer screen submitted), click on the down arrow in top left-hand corner of screen and select **LMCT – Completed About Customer**.
- 2 Select the applicable **Subsidy Request Reference Number**.
- 3 Click the **Resume Subsidy** Application button in top right corner of page