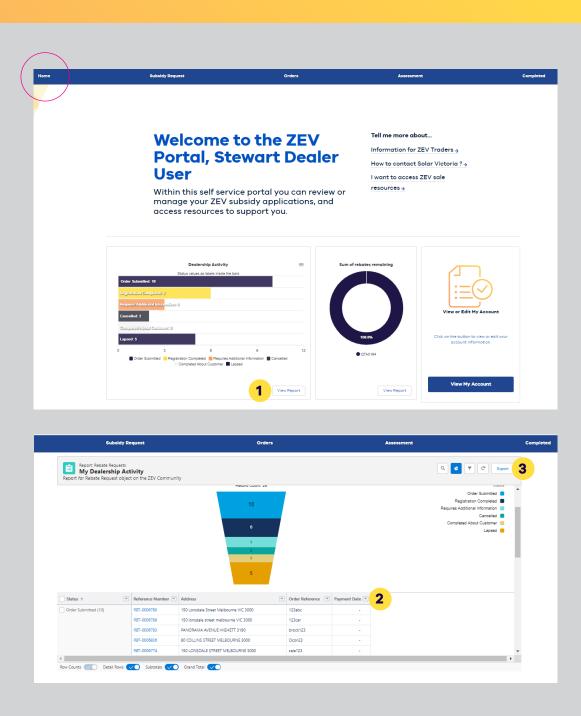

### The home screen

After you log in you can access the home screen. The home screen displays:

- the number of subsidies remaining in the current release;
- a summary of your dealership's subsidy applications and their statuses;
- links to ZEV trader resources.

You can also view and edit your account details and view applications based on their expiry statuses.

You can search the data in the list by entering the search criteria in the search box on the right side.

#### **My Account**

When you click on 'View My Account' the administrator can add additional standard users by clicking on the 'New Contact' box in the right hand corner.

You can also update banking details here.