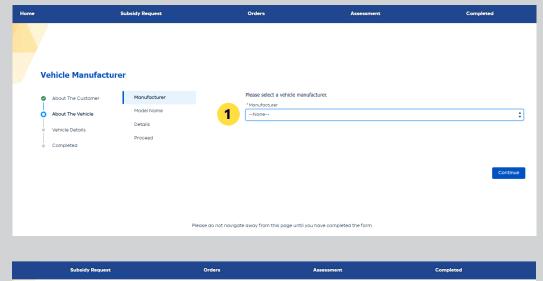

#### Enter the vehicle and order details

1 Next select the car manufacturer from the dropdown list, followed by the car model.